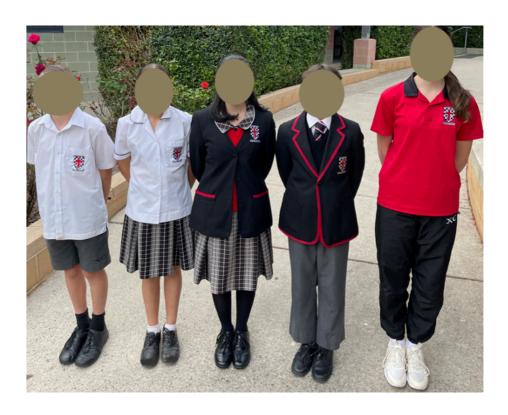

## **JUNIOR UNIFORM YEAR 7-10**

| Female                                                                                                                                                                                                                                                                                                                                                                                                | Male                                                                                                                                                                                                                                                                                                                                                                                                                                                       |
|-------------------------------------------------------------------------------------------------------------------------------------------------------------------------------------------------------------------------------------------------------------------------------------------------------------------------------------------------------------------------------------------------------|------------------------------------------------------------------------------------------------------------------------------------------------------------------------------------------------------------------------------------------------------------------------------------------------------------------------------------------------------------------------------------------------------------------------------------------------------------|
| Summer: Terms 1 & 4                                                                                                                                                                                                                                                                                                                                                                                   | Summer: Terms 1 & 4                                                                                                                                                                                                                                                                                                                                                                                                                                        |
| <ul> <li>Junior Blouse - short sleeve with Crest on the pocket</li> <li>College skirt/kilt/dress (optional) worn below the knee</li> <li>College dress pants – black with red pinstripe (optional, phased in 2023)</li> <li>Red Woollen Pullover (optional)</li> <li>White Socks - above the ankle when wearing the dress, skirt or kilt</li> <li>Black socks when wearing the dress pants</li> </ul> | <ul> <li>School Shirt – short sleeve with crest, not tucked in</li> <li>College Trousers</li> <li>College Grey Shorts (Optional only in Terms 1 &amp; 4)</li> <li>Black Woollen Pullover (optional)</li> <li>Black Belt</li> <li>Black/Grey Socks - above the ankle</li> <li>Black leather Shoes</li> </ul>                                                                                                                                                |
| Black leather Shoes     Winter: Terms 2 & 3                                                                                                                                                                                                                                                                                                                                                           | Winter: Terms 2 & 3                                                                                                                                                                                                                                                                                                                                                                                                                                        |
| <ul> <li>Junior Blouse - short sleeve with Crest on the pocket</li> <li>College skirt/kilt/dress (optional) worn below the knee</li> <li>College dress pants – black with red pinstripe (optional, phased in 2023)</li> <li>Red Woollen Pullover</li> <li>College Blazer * (Red Trim)</li> <li>Black tights—40 Denier/70 Denier</li> <li>Black socks when wearing the dress</li> </ul>                | <ul> <li>(Year 7&amp;8)- Long sleeve white Winter School Shirt – tucked in. PHASED in 2023 and OPTIONAL (Years 9)</li> <li>(Years 9&amp;10) white short sleeve School Shirt with crest – tucked in. Long sleeve white Winter School Shirt is optional</li> <li>College Trousers (with black belt)</li> <li>Black Woollen Pullover</li> <li>College Blazer * (Red Trim)</li> <li>Black/Grey Socks - above the ankle</li> <li>Black Leather Shoes</li> </ul> |
| <ul><li>pants</li><li>Black Leather Shoes</li></ul>                                                                                                                                                                                                                                                                                                                                                   | <ul><li>Black Leatner Snoes</li><li>College Junior Tie</li></ul>                                                                                                                                                                                                                                                                                                                                                                                           |
| Sport (female and male)                                                                                                                                                                                                                                                                                                                                                                               |                                                                                                                                                                                                                                                                                                                                                                                                                                                            |
| <ul> <li>College Sport Shirt</li> <li>College Shorts</li> <li>College Tracksuit Jacket</li> <li>Xavier College</li> </ul>                                                                                                                                                                                                                                                                             | • Sport socks, above the ankle                                                                                                                                                                                                                                                                                                                                                                                                                             |
| Accessories (female and male)                                                                                                                                                                                                                                                                                                                                                                         |                                                                                                                                                                                                                                                                                                                                                                                                                                                            |
| <ul> <li>Xavier College Bag</li> <li>College or plain black scarf</li> <li>College Beanie</li> </ul>                                                                                                                                                                                                                                                                                                  |                                                                                                                                                                                                                                                                                                                                                                                                                                                            |

## Senior Uniform: Years 11-12

| Female                                                                                                                                                                                                                                                                                                                                                                                                                                                                     | Male                                                                                                                                                                                                                                                                                                                                                                                                 |
|----------------------------------------------------------------------------------------------------------------------------------------------------------------------------------------------------------------------------------------------------------------------------------------------------------------------------------------------------------------------------------------------------------------------------------------------------------------------------|------------------------------------------------------------------------------------------------------------------------------------------------------------------------------------------------------------------------------------------------------------------------------------------------------------------------------------------------------------------------------------------------------|
| Summer: Terms 1 & 4                                                                                                                                                                                                                                                                                                                                                                                                                                                        | Summer: Terms 1 & 4                                                                                                                                                                                                                                                                                                                                                                                  |
| <ul> <li>College skirt/kilt/dress (optional) worn below the knee</li> <li>College dress pants – black with red pinstripe (optional, phased in 2023)</li> <li>Senior Blouse with crest on the collar (phased in as of 2023 or as supplies become available)</li> <li>Red Woollen Pullover (optional)</li> <li>White Socks - above the ankle when wearing the dress, skirt or kilt</li> <li>Black socks when wearing the dress pants</li> <li>Black leather Shoes</li> </ul> | <ul> <li>Senior Striped Shirt tucked in. Currently being phased out.</li> <li>Senior Shirt with crest on the collar, not tucked in (phased in as of 2022)</li> <li>College Trousers</li> <li>College Grey Shorts (Optional only in Terms 1 &amp; 4)</li> <li>Black Woollen Pullover (optional)</li> <li>Black Belt</li> <li>Black/Grey Socks above the ankle</li> <li>Black leather Shoes</li> </ul> |
| Winter: Terms 2 & 3                                                                                                                                                                                                                                                                                                                                                                                                                                                        | Winter: Terms 2 & 3                                                                                                                                                                                                                                                                                                                                                                                  |
| <ul> <li>College Skirt/Kilt/Dress (optional) worn below the knee</li> <li>College dress pants – black with red pinstripe (optional, phased in 2023)</li> <li>Senior Blouse- with crest on the collar (phased in as of 2023 or as supplies become available)</li> <li>Red Woollen Pullover</li> <li>College Blazer * (Red Trim)</li> <li>Black tights—40 Denier/70 Denier</li> <li>Black socks when wearing the dress pants</li> <li>Black Leather Shoes</li> </ul>         | <ul> <li>Senior Striped Shirt tucked in. Currently being phased out.</li> <li>Senior Shirt with crest on the collar, tucked in (phased in as of 2022)</li> <li>College Trousers (with black belt)</li> <li>Black Woollen Pullover</li> <li>College Blazer * (Red Trim)</li> <li>Black/Grey Socks - above the ankle</li> <li>Black Leather Shoes</li> <li>College Senior Tie</li> </ul>               |