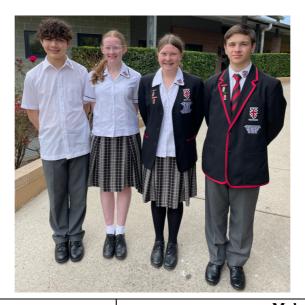

## **JUNIOR UNIFORM YEAR 7-10**

| Female                                                                                                                                                                                                                                                                                                                                                                                                | Male                                                                                                                                                                                                                                                                                                                                                                                                                                                       |
|-------------------------------------------------------------------------------------------------------------------------------------------------------------------------------------------------------------------------------------------------------------------------------------------------------------------------------------------------------------------------------------------------------|------------------------------------------------------------------------------------------------------------------------------------------------------------------------------------------------------------------------------------------------------------------------------------------------------------------------------------------------------------------------------------------------------------------------------------------------------------|
| Summer: Terms 1 & 4                                                                                                                                                                                                                                                                                                                                                                                   | Summer: Terms 1 & 4                                                                                                                                                                                                                                                                                                                                                                                                                                        |
| <ul> <li>Junior Blouse - short sleeve with Crest on the pocket</li> <li>College skirt/kilt/dress (optional) worn below the knee</li> <li>College dress pants – black with red pinstripe (optional, phased in 2023)</li> <li>Red Woollen Pullover (optional)</li> <li>White Socks - above the ankle when wearing the dress, skirt or kilt</li> <li>Black socks when wearing the dress pants</li> </ul> | <ul> <li>School Shirt – short sleeve with crest, not tucked in</li> <li>College Trousers</li> <li>College Grey Shorts (Optional only in Terms 1 &amp; 4)</li> <li>Black Woollen Pullover (optional)</li> <li>Black Belt</li> <li>Black/Grey Socks - above the ankle</li> <li>Black leather Shoes</li> </ul>                                                                                                                                                |
| Black leather Shoes     Winter: Terms 2 & 3                                                                                                                                                                                                                                                                                                                                                           | Winter: Terms 2 & 3                                                                                                                                                                                                                                                                                                                                                                                                                                        |
| <ul> <li>Junior Blouse - short sleeve with Crest on the pocket</li> <li>College skirt/kilt/dress (optional) worn below the knee</li> <li>College dress pants – black with red pinstripe (optional, phased in 2023)</li> <li>Red Woollen Pullover</li> <li>College Blazer * (Red Trim)</li> <li>Black tights—40 Denier/70 Denier</li> <li>Black socks when wearing the dress</li> </ul>                | <ul> <li>(Year 7&amp;8)- Long sleeve white Winter School Shirt – tucked in. PHASED in 2023 and OPTIONAL (Years 9)</li> <li>(Years 9&amp;10) white short sleeve School Shirt with crest – tucked in. Long sleeve white Winter School Shirt is optional</li> <li>College Trousers (with black belt)</li> <li>Black Woollen Pullover</li> <li>College Blazer * (Red Trim)</li> <li>Black/Grey Socks - above the ankle</li> <li>Black Leather Shoes</li> </ul> |
| <ul><li>pants</li><li>Black Leather Shoes</li></ul>                                                                                                                                                                                                                                                                                                                                                   | <ul><li>Black Leatner Snoes</li><li>College Junior Tie</li></ul>                                                                                                                                                                                                                                                                                                                                                                                           |
| Sport (female and male)                                                                                                                                                                                                                                                                                                                                                                               |                                                                                                                                                                                                                                                                                                                                                                                                                                                            |
| <ul> <li>College Sport Shirt</li> <li>College Shorts</li> <li>College Tracksuit Jacket</li> <li>Xavier College</li> </ul>                                                                                                                                                                                                                                                                             | • Sport socks, above the ankle                                                                                                                                                                                                                                                                                                                                                                                                                             |
| Accessories (female and male)                                                                                                                                                                                                                                                                                                                                                                         |                                                                                                                                                                                                                                                                                                                                                                                                                                                            |
| <ul> <li>Xavier College Bag</li> <li>College or plain black scarf</li> <li>College Beanie</li> </ul>                                                                                                                                                                                                                                                                                                  |                                                                                                                                                                                                                                                                                                                                                                                                                                                            |

## Senior Uniform: Years 11-12

| Female                                                                                                                                                                                                                                                                                                                                                                                                                                                                     | Male                                                                                                                                                                                                                                                                                                                                                                                                 |
|----------------------------------------------------------------------------------------------------------------------------------------------------------------------------------------------------------------------------------------------------------------------------------------------------------------------------------------------------------------------------------------------------------------------------------------------------------------------------|------------------------------------------------------------------------------------------------------------------------------------------------------------------------------------------------------------------------------------------------------------------------------------------------------------------------------------------------------------------------------------------------------|
| Summer: Terms 1 & 4                                                                                                                                                                                                                                                                                                                                                                                                                                                        | Summer: Terms 1 & 4                                                                                                                                                                                                                                                                                                                                                                                  |
| <ul> <li>College skirt/kilt/dress (optional) worn below the knee</li> <li>College dress pants – black with red pinstripe (optional, phased in 2023)</li> <li>Senior Blouse with crest on the collar (phased in as of 2023 or as supplies become available)</li> <li>Red Woollen Pullover (optional)</li> <li>White Socks - above the ankle when wearing the dress, skirt or kilt</li> <li>Black socks when wearing the dress pants</li> <li>Black leather Shoes</li> </ul> | <ul> <li>Senior Striped Shirt tucked in. Currently being phased out.</li> <li>Senior Shirt with crest on the collar, not tucked in (phased in as of 2022)</li> <li>College Trousers</li> <li>College Grey Shorts (Optional only in Terms 1 &amp; 4)</li> <li>Black Woollen Pullover (optional)</li> <li>Black Belt</li> <li>Black/Grey Socks above the ankle</li> <li>Black leather Shoes</li> </ul> |
| Winter: Terms 2 & 3                                                                                                                                                                                                                                                                                                                                                                                                                                                        | Winter: Terms 2 & 3                                                                                                                                                                                                                                                                                                                                                                                  |
| <ul> <li>College Skirt/Kilt/Dress (optional) worn below the knee</li> <li>College dress pants – black with red pinstripe (optional, phased in 2023)</li> <li>Senior Blouse- with crest on the collar (phased in as of 2023 or as supplies become available)</li> <li>Red Woollen Pullover</li> <li>College Blazer * (Red Trim)</li> <li>Black tights—40 Denier/70 Denier</li> <li>Black socks when wearing the dress pants</li> <li>Black Leather Shoes</li> </ul>         | <ul> <li>Senior Striped Shirt tucked in. Currently being phased out.</li> <li>Senior Shirt with crest on the collar, tucked in (phased in as of 2022)</li> <li>College Trousers (with black belt)</li> <li>Black Woollen Pullover</li> <li>College Blazer * (Red Trim)</li> <li>Black/Grey Socks - above the ankle</li> <li>Black Leather Shoes</li> <li>College Senior Tie</li> </ul>               |