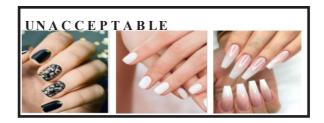

#### **MAKEUP**

Makeup is not to be worn to school by junior girls. Makeup may be worn by senior students if applied in a light and natural manner. Girls will be asked to remove makeup immediately. Only clear or French tip nail polish will be permitted. Nails must be kept to a natural length and shape (not pointed).