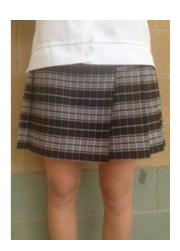

#### **Acceptable Skirt Length**

## **Acceptable Dress Length**

**Unacceptable Skirt Length** 

#### DRESS CODE FOR GIRLS

- The College blazer is worn to school in Terms 2 and 3, into Tutor Group and from school. For extra warmth, the girls are to wear the red Xavier jumper, under the blazer. The blazer has a RED trim on the cuffs.
- The skirt is available to students in Year 7 &8 and will be phased in to replace the kilt over 5 years.
- Girls must wear the kilt/skirt/dress <u>below</u> the knee. Kilts and skirts should not be rolled at the waist and students will be asked to adjust the hem if necessary to ensure that the kilt or skirt is maintained below the knee.
- Girls are required to wear white socks in summer which are visible above the shoes. Black stockings are to be worn with the girl's kilt, skirt and dress in winter terms.
- Girls may wear simple hair accessories in school colours of black or red only.