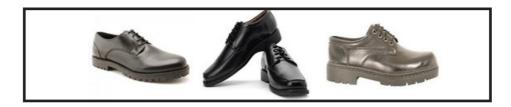

es in College colours may be worn. Extremes of hair fashion are not acceptable. Hair must be of consistent natural hair colour. Layers or undercuts must have minimal variation in length and the College reserves the right to have a student modify their hair if it does not meet the College standards and expectations.

In practical classrooms, WHS laws require that hair be covered or tied back at all times.

Boys are required to be clean shaven.

#### **MAKEUP**

Makeup is not to be worn to school by junior girls. Makeup may be worn by senior students if applied in a light and natural manner. Girls will be asked to remove makeup immediately. Only clear or French tip nail polish will be permitted. Nails must be kept to a natural length and shape (not pointed).





These shoes ARE permitted.



These shoes are **NOT** permitted



#### DRESS CODE FOR BOYS

- The College blazer is worn to school in Terms 2 and 3, into Tutor Group and from school. For extra warmth, the boys are to wear the black Xavier jumper, under the blazer. The blazer has a RED trim.
- Senior boys (Years 11-12) are expected to wear the Xavier Senior shirt in summer and in winter and must be tucked in during Term 2-3.
- Junior boys (Years 7-10) are expected to wear the Xavier junior shirt in summer. (This shirt is short sleeved and is an out shirt, which does not need to be tucked in) In Terms 2 & 3 the shirt is tucked in.
- In Years 7 & 8 during Terms 2 and 3, the junior shirt is worn. (This shirt is a white long-sleeved shirt, which needs to be tucked in and the sleeves to remain secured and unrolled).
- Boy