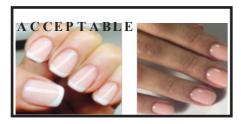

#### **MAKEUP**

Makeup is not to be worn to school by junior girls. Makeup may be worn by senior students if applied in a light and natural manner. Girls will be asked to remove makeup immediately. Only clear or French tip nail polish will be permitted. Nails must be kept to a natural length and shape (not pointed).