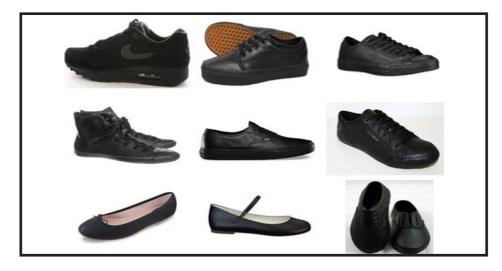

tremes of hair fashion are not acceptable. Hair must be of consistent natural hair colour. Layers or undercuts must have minimal variation in length and the College reserves the right to have a student modify their hair if it does not meet the College standards and expectations.

In practical classrooms, WHS laws require that hair be covered or tied back at all times.

Boys are required to be clean shaven.

#### **MAKEUP**

Makeup is not to be worn to school by junior girls. Makeup may be worn by senior students if applied in a light and natural manner. Girls will be asked to remove makeup immediately. Only clear or French tip nail polish will be permitted. Nails must be kept to a natural length and shape (not pointed).





These shoes ARE permitted.



These shoes are **NOT** permitted



#### DRESS CODE FOR BOYS

- The College blazer is worn to school in Terms 2 and 3, into Tutor Group and from school. For extra warmth, the boys are to wear the black Xavier jumper, under the blazer. The blazer has a RED trim.
- Senior boys (Years 11-12) are expected to wear the Xavier Senior shirt in summer and in winter and must be tucked in during Term 2-3.
- Junior boys (Years 7-10) are expected to wear the Xavier junior shirt in summer. (This shirt is short sleeved and is an out shirt, which does not need to be tucked in) In Terms 2 & 3 the shirt is tucked in.
- In Years 7 & 8 during Terms 2 and 3, the junior shirt is worn. (This shirt is a white long-sleeved shirt, which needs to be tucked in and the sleeves to remain secured and unrolled).
- Boys wear College grey trousers in both